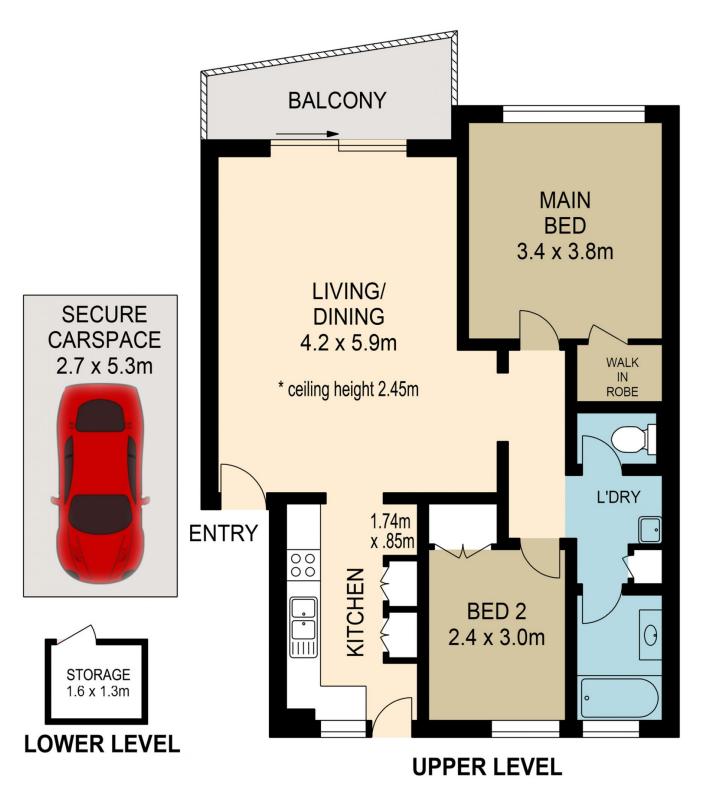

## 12/10 Carlow Street West End QLD

This absolute riverfront unit has just had a beautiful makeover. West End has it all, from entertainment to the alternative, within close proximity to the city, two universities, a multitude employment and diversity to suit. the outlook beside the river is shaded and calm and nearby Orleigh Park provides a great opportunity to enjoy quiet walks along the Brisbane River, and just a short walk to the citycat and numerous bus services, restaurants, cafes and shops. This two bedroom unit offers built-in robes.

Air-conditioning, a combined lounge and dining area opening to a beautiful view right above the river. A modern kitchen with gas cooking, a freshly renovated bathroom and a separate toilet, internal laundry and the unit has a storage locker in the garage area which also provides car

## 2 📭 1 🔓 1 🗬

Type : Unit Building Size : 90 sqm

View : https://www.brisbaneboutique.com/lease

/qld/inner-south/west-end/residential/unit

/6262673

Pelham Marsh 3169 0230

PLANS SHOWN ONLY INDICATIVE OF LAYOUT. DIMENSIONS ARE APPROXIMATE.

All information contained herein is gathered from sources we believe to be reliable. However we cannot guarantee its accuracy and interested persons should rely on their own enquiries.

|       | internal | external |
|-------|----------|----------|
| lower | 16sqm    |          |
| upper | 74sqm    | 6sqm     |
| total | 90sqm    | 6sqm     |