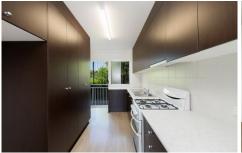

Air-conditioning, a combined lounge and dining area opening to a beautiful view right above the river. A modern kitchen with gas cooking, a freshly renovated bathroom and a separate toilet, internal laundry and the unit has a storage locker in the garage area which also provides car