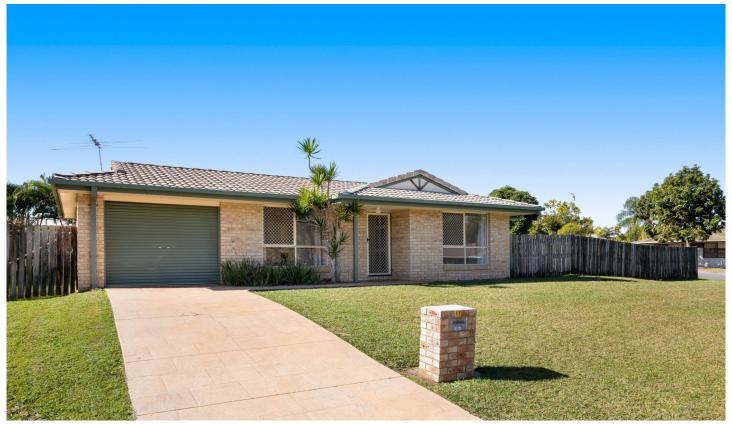

## 17 Solomon Crescent Tingalpa QLD

OPEN SATURDAY 11:30 to 11:45am.

Situated in a very quiet enclave of Tingalpa is this very cute, very clean low-set brick home, sitting proud on a huge fully fenced corner block, ideal for a small family with young children who need space to play outdoors.

Offering 3 built-in Bedrooms, a 2 way Bathroom, a separate Toilet, a combined Living and Dining room, and a open plan Kitchen Family room that opens out to a great outdoor entertaining space and a yard perfect for the children. New Air Conditioning will be installed.

Freshly painted throughout, new carpets throughout, and internal access to the garage. Truly a great space to call

For full version visit the website