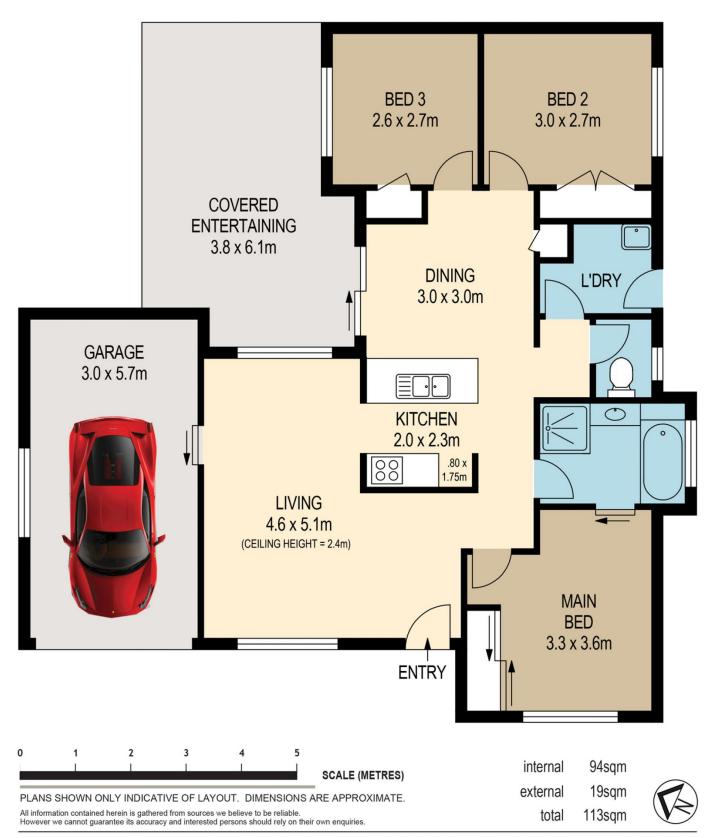

Offering 3 built-in Bedrooms, a 2 way Bathroom, a separate Toilet, a combined Living and Dining room, and a open plan Kitchen Family room that opens out to a great outdoor entertaining space and a yard perfect for the children. New Air Conditioning will be installed.

## 3 🛺 1 🔓 2 🗬

Type : House
Building Size : 113 sqm
Land Size : 676 sqm

Land Size : 676 sqm View : https://ww

: https://www.brisbaneboutique.com/lease/qld/bayside/tingalpa/residential/house/8

037699

Pelham Marsh 3169 0230