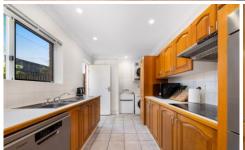

## 3/7 Derby Street Coorparoo QLD

UNDER APPLICATION - Sitting just a short stroll from Coorparoo central is this delightfully different townhouse. Offering racked ceilings, a fire place, a separate dining room, an internal laundry, 3 good size bedrooms with built-in robes, two bathrooms, one on the bedroom level and one on the ground level, a single car garage and room on the driveway for another, and two beautifully sunny outdoor areas.

The home is beautifully furnished, including Wall mounted LED TV, Lounge Suite, Dining Table, Washing Machine and Dryer, A Queens size Bed, and two Single Beds all with new Mattresses, Cutlery, Plates, Appliances and two outdoor settings.