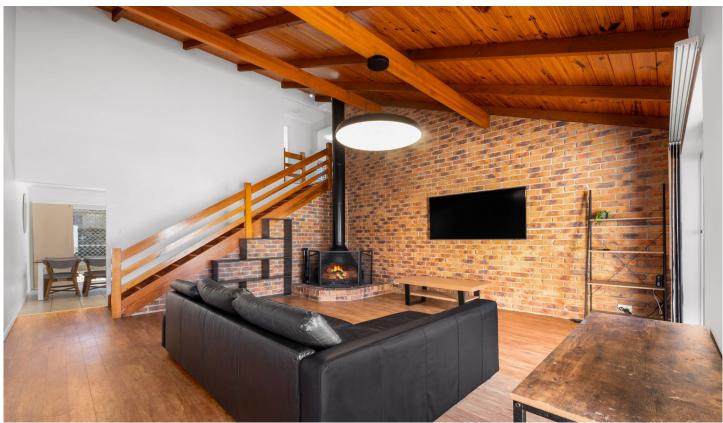

## 3/7 Derby Street Coorparoo QLD

UNDER APPLICATION - Sitting just a short stroll from Coorparoo central is this delightfully different townhouse. Offering racked ceilings, a fire place, a separate dining room, an internal laundry, 3 good size bedrooms with built-in robes, two bathrooms, one on the bedroom level and one on the ground level, a single car garage and room on the driveway for another, and two beautifully sunny outdoor areas.

The home is beautifully furnished, including Wall mounted LED TV, Lounge Suite, Dining Table, Washing Machine and Dryer, A Queens size Bed, and two Single Beds all with new Mattresses, Cutlery, Plates, Appliances and two outdoor settings.