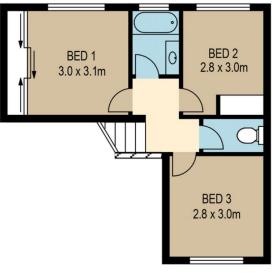

## 3/7 Derby Street Coorparoo QLD

UNDER APPLICATION - Sitting just a short stroll from Coorparoo central is this delightfully different townhouse. Offering racked ceilings, a fire place, a separate dining room, an internal laundry, 3 good size bedrooms with built-in robes, two bathrooms, one on the bedroom level and one on the ground level, a single car garage and room on the driveway for another, and two beautifully sunny outdoor areas.

## **LOWER LEVEL**

SCALE (METRES)

PLANS SHOWN ONLY INDICATIVE OF LAYOUT. DIMENSIONS ARE APPROXIMATE.

All information contained herein is gathered from sources we believe to be reliable. However we cannot guarantee its accuracy and interested persons should rely on their own enquiries.

internal 111sqm 69sqm external total 180sqm