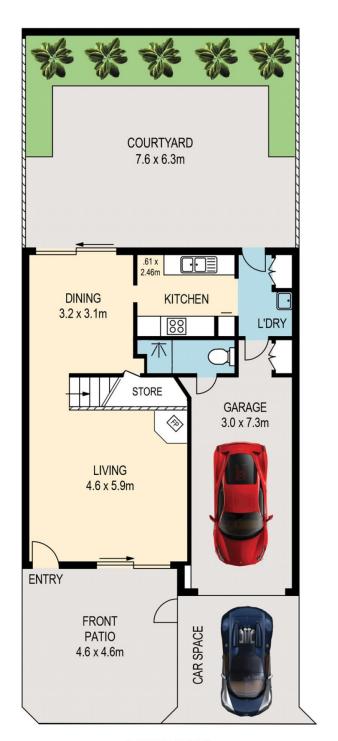

## 3/7 Derby Street Coorparoo QLD

UNDER APPLICATION - Sitting just a short stroll from Coorparoo central is this delightfully different townhouse. Offering racked ceilings, a fire place, a separate dining room, an internal laundry, 3 good size bedrooms with built-in robes, two bathrooms, one on the bedroom level and one on the ground level, a single car garage and room on the driveway for another, and two beautifully sunny outdoor areas.

## **LOWER LEVEL**

SCALE (METRES)

PLANS SHOWN ONLY INDICATIVE OF LAYOUT. DIMENSIONS ARE APPROXIMATE.

All information contained herein is gathered from sources we believe to be reliable. However we cannot guarantee its accuracy and interested persons should rely on their own enquiries.

internal 111sqm 69sqm external total 180sqm