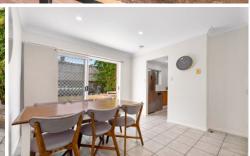

## 3/7 Derby Street Coorparoo QLD

UNDER APPLICATION - Sitting just a short stroll from Coorparoo central is this delightfully different townhouse. Offering racked ceilings, a fire place, a separate dining room, an internal laundry, 3 good size bedrooms with built-in robes, two bathrooms, one on the bedroom level and one on the ground level, a single car garage and room on the driveway for another, and two beautifully sunny outdoor areas.

The home is beautifully furnished, including Wall mounted LED TV, Lounge Suite, Dining Table, Washing Machine and Dryer, A Queens size Bed, and two Single Beds all with new Mattresses, Cutlery, Plates, Appliances and two outdoor settings.