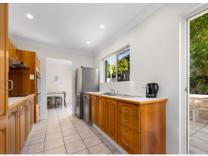

## 3/7 Derby Street Coorparoo QLD

UNDER APPLICATION - Sitting just a short stroll from Coorparoo central is this delightfully different townhouse. Offering racked ceilings, a fire place, a separate dining room, an internal laundry, 3 good size bedrooms with built-in robes, two bathrooms, one on the bedroom level and one on the ground level, a single car garage and room on the driveway for another, and two beautifully sunny outdoor areas.

The home is beautifully furnished, including Wall mounted LED TV, Lounge Suite, Dining Table, Washing Machine and Dryer, A Queens size Bed, and two Single Beds all with new Mattresses, Cutlery, Plates, Appliances and two outdoor settings.