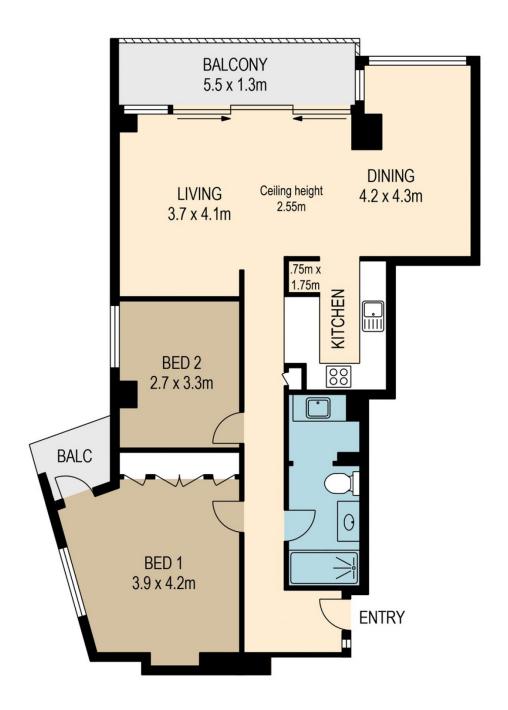

## 2f/182 Dornoch Terrace Highgate Hill QLD

UNDER APPLICATION NO FURTHER INSPECTIONS REQUIRED.

Situated in the ever so popular character filled Torbreck building is this good size 2 bedroom unit. Freshly painted, updated kitchen including a fridge and, internal laundry and a shower over a full size bath, and a well lit lounge room and dining area offer beautiful views to the south. An ideal unit for the busy professional or couple. There is no dedicated car accommodation for this unit, there is a carpark for the building at the rear and on street parking available to first in first served basis.

LANS SHOWN ONLY INDICATIVE OF LAYOUT. DIMENSIONS ARE APPROXIMATE.

All information contained herein is gathered from sources we believe to be reliable. However we cannot guarantee its accuracy and interested persons should rely on their own enquiries.

internal external 73sqm 9sqm