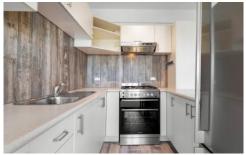

## 2f/182 Dornoch Terrace Highgate Hill QLD

UNDER APPLICATION NO FURTHER INSPECTIONS REQUIRED.

Situated in the ever so popular character filled Torbreck building is this good size 2 bedroom unit. Freshly painted, updated kitchen including a fridge and, internal laundry and a shower over a full size bath, and a well lit lounge room and dining area offer beautiful views to the south. An ideal unit for the busy professional or couple. There is no dedicated car accommodation for this unit, there is a carpark for the building at the rear and on street parking available to first in first served basis.