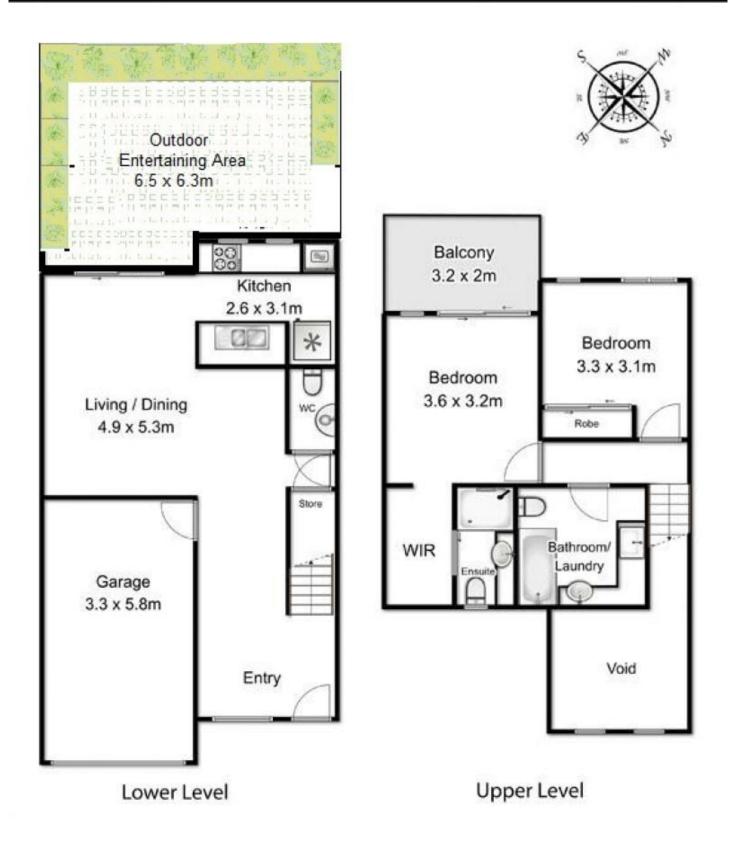

## Unit 5, 57 Shakespeare Street, Coorparoo

Whilst every attempt has been made to ensure the accuracy of the floor plan contained here, measurements of doors, windows, rooms and any other items are approximate and no responsibility is taken to any error, omission, or mis-statement. This plan is for illustrative purposes only and should be used as such by any prospective buyer. Criviated by www.highahots.com.