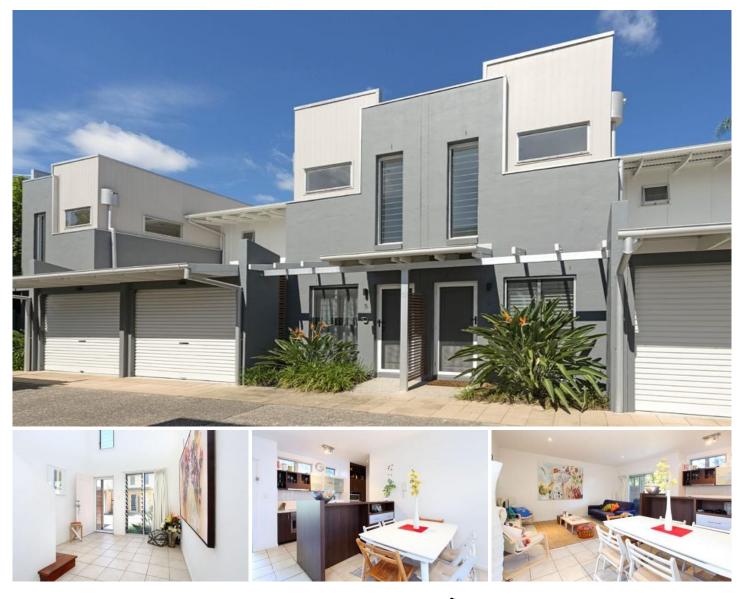

#### 5/57 Shakespeare Street Coorparoo QLD

UNDER APPLICATION - NO FURTHER INSPECTIONS REQUIRED.

Contemporary in design, and very well laid out, featuring soaring high ceilings to a light filled breath taking front entry reception room, leading you to the open plan and beautifully designed kitchen and living space that open onto the sprawling outdoor entertainer area.

This home is inclusive of the outdoor setting and a few pieces of key furniture inside. Bring your lounge, beds and clothes and live happily every after. Come to inspect to see this magnificent homely home. With a new Air con in the Living room and Master Bedroom you're sure to be comfortable all year round.