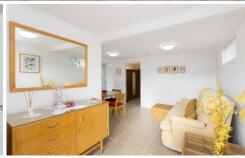

Fully furnished including a lounge suite, dining suite, Queen size bed and all bedding, robes, bedside tables, outdoor setting, lamps, TV, fridge, washing machine, all crockery and cutlery and various stylish furnishings to give a homely feel.