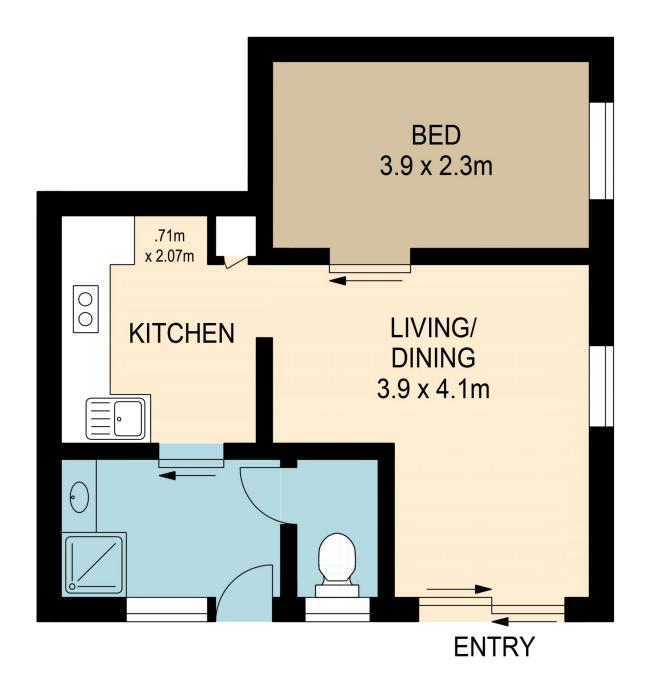

## 94A Kennington Road Camp Hill QLD

UNDER APPLICATION OPEN HOME CANCELLED

PLEASE REGISTER YOUR INTENTION TO INSPECT VIA EMAIL OR TEXT TO 0413700075 - PLEASE NO PETS.

This near New 1 bedroom fully furnished flat sitting beneath a home is offering a full suite of accommodation. boasting a new kitchen and bathroom, open plan living and dining rooms and an outdoor courtyard. ONLY ON STREET PARKING FOR CARS.

Fully furnished including a lounge suite, dining suite, Queen size bed and all bedding, robes, bedside tables, outdoor setting, lamps, TV, fridge, washing machine, all crockery and cutlery and various stylish furnishings to give a homely feel.

1 🚐 1 📇

Building Size: 38 sqm

View : https://www.brisbaneboutique.com/lease

/qld/southside/camp-hill/residential/unit/8

052199

Pelham Marsh 3169 0230

PLANO OHOWN ONE! INDICATIVE OF LATOUT. DIMENSIONO AILE AFFICONMATE