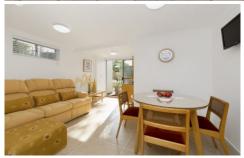

Fully furnished including a lounge suite, dining suite, Queen size bed and all bedding, robes, bedside tables, outdoor setting, lamps, TV, fridge, washing machine, all crockery and cutlery and various stylish furnishings to give a homely feel.