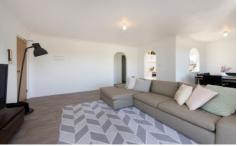

## 4/61 Shire Street Coorparoo QLD

UNDER APPLICAION - NO FURTHER INSPECTIONS AVAILABLE.

Brilliant fully renovated top floor 2 bedroom unit with an eclectic industrial finish. With a spacious living and dining room, and a beautiful Caesar stone kitchen with stainless appliances, a massive bathroom, a separate toilet, and two good size bedrooms, the master has built in robes.

Sitting on the top floor this North East corner unit captures loads of plethora of natural light and the unit offers fantastic local views to the east over Camp Hill, and North to City glimpses from the balcony and the kitchen window. This is a safe a secure unit with security intercom access to the front door and a huge garage that will house two small cars