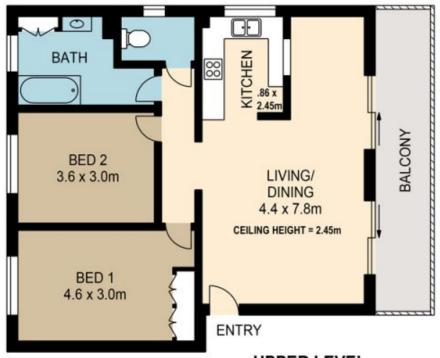

## 4/61 Shire Street Coorparoo QLD

UNDER APPLICAION - NO FURTHER INSPECTIONS AVAILABLE.

Brilliant fully renovated top floor 2 bedroom unit with an eclectic industrial finish. With a spacious living and dining room, and a beautiful Caesar stone kitchen with stainless appliances, a massive bathroom, a separate toilet, and two good size bedrooms, the master has built in robes.

Sitting on the top floor this North East corner unit captures loads of plethora of natural light and the unit offers fantastic local views to the east over Camp Hill, and North to City glimpses from the balcony and the kitchen window. This is a safe a secure unit with security intercom access to the front door and a huge garage that will house two small cars

For full version visit the website

2 🕒 1 🟪 2 🗬

Type : Unit Building Size : 126 sqm

View : https://www.brisbaneboutique.com/lease /qld/southside/coorparoo/residential/unit/

8066199

Pelham Marsh 3169 0230

**UPPER LEVEL** 