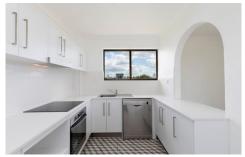

## 4/61 Shire Street Coorparoo QLD

UNDER APPLICAION - NO FURTHER INSPECTIONS AVAILABLE.

Brilliant fully renovated top floor 2 bedroom unit with an eclectic industrial finish. With a spacious living and dining room, and a beautiful Caesar stone kitchen with stainless appliances, a massive bathroom, a separate toilet, and two good size bedrooms, the master has built in robes.