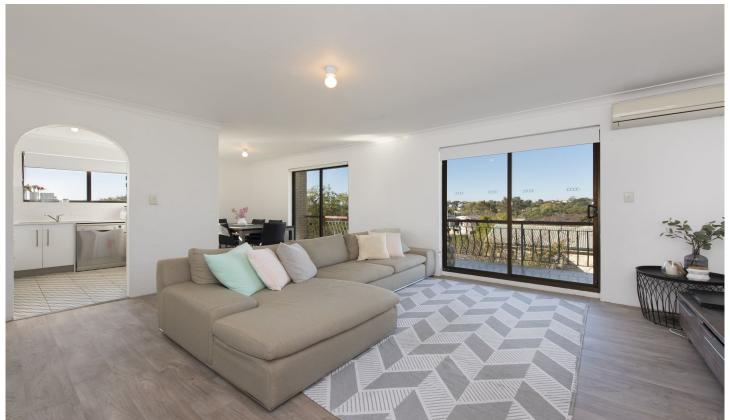

## 4/61 Shire Street Coorparoo QLD

UNDER APPLICAION - NO FURTHER INSPECTIONS AVAILABLE.

Brilliant fully renovated top floor 2 bedroom unit with an eclectic industrial finish. With a spacious living and dining room, and a beautiful Caesar stone kitchen with stainless appliances, a massive bathroom, a separate toilet, and two good size bedrooms, the master has built in robes.

Sitting on the top floor this North East corner unit captures loads of plethora of natural light and the unit offers fantastic local views to the east over Camp Hill, and North to City glimpses from the balcony and the kitchen window. This is a safe a secure unit with security intercom access to the front door and a huge garage that will house two small cars