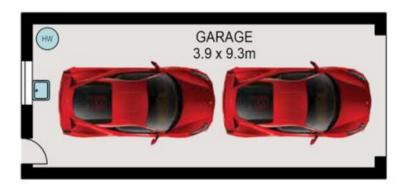

Sitting on the top floor this North East corner unit captures loads of plethora of natural light and the unit offers fantastic local views to the east over Camp Hill, and North to City glimpses from the balcony and the kitchen window. This is a safe a secure unit with security intercom access to the front door and a huge garage that will house two small cars

## LOWER LEVEL

| internal | external       |
|----------|----------------|
| 36sqm    |                |
| 78sqm    | 12sqm          |
| 114sqm   | 12sqm          |
|          | 36sqm<br>78sqm |