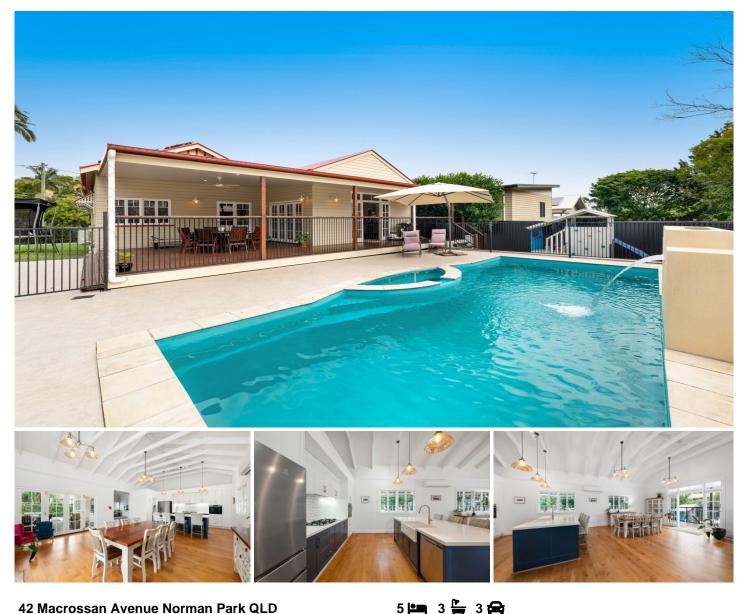

#### UNDER APPLICATION OPEN HOME CANCELLED

This freshly renovated home is ideal for a large family, spacious in every way, this home has many features to offer. From the soaring ceilings to the polished floors, the moment you enter the home you are taken back in time to a bygone era.

Split over two levels are 5 large bedrooms, 2 very large living rooms, an enormous kitchen and family room, 3 beautiful bathrooms, a great entertainer's deck next to a refreshing inground pool and an awesome size yard for young children and pets.

With off street parking for three cars this home has many