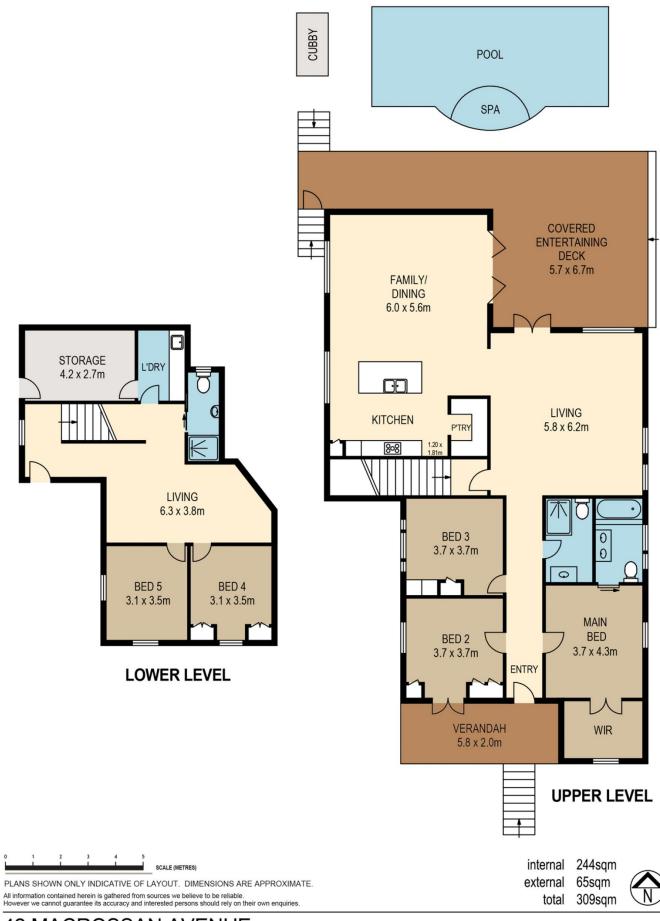

Split over two levels are 5 large bedrooms, 2 very large living rooms, an enormous kitchen and family room, 3 beautiful bathrooms, a great entertainer's deck next to a refreshing inground pool and an awesome size yard for young children and pets.

## 42 MACROSSAN AVENUE

Created by RealScope© www.realscope.com.au