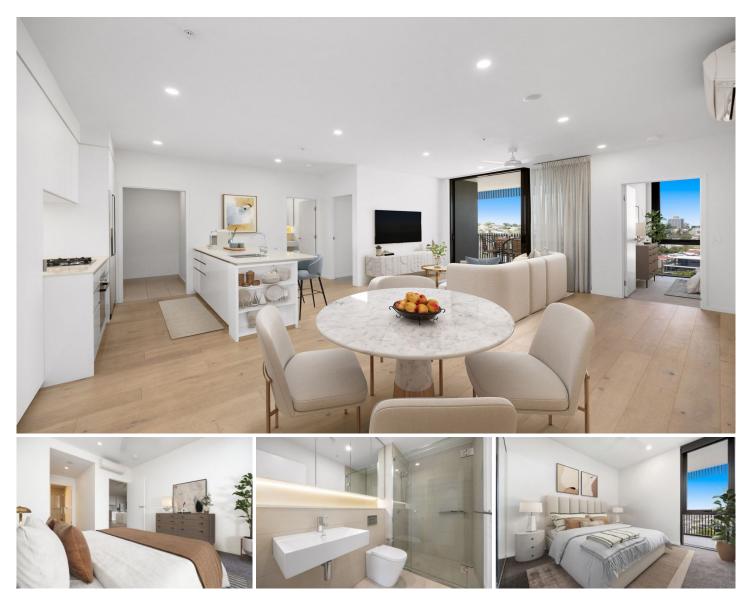

## 21305/19 Wilson Street West End QLD

Just Wow! Sitting on the 13th floor of Building 1 "Lexington" in the infamous "West Village" sits this gorgeous, larger than most in the complex, 2 bedroom + Study Nook, 2 bathroom unit, and 1 dedicated car space, offering luxurious fixtures and fittings, a 17m2 balcony, and you can choose to rent with or without car accommodation.

The unit has breath taking south facing views across greater Brisbane towards Mount Warning and The Great Dividing Range. the artistic design of the facility has Bromley art adorning the halls, foyer's and common area's.