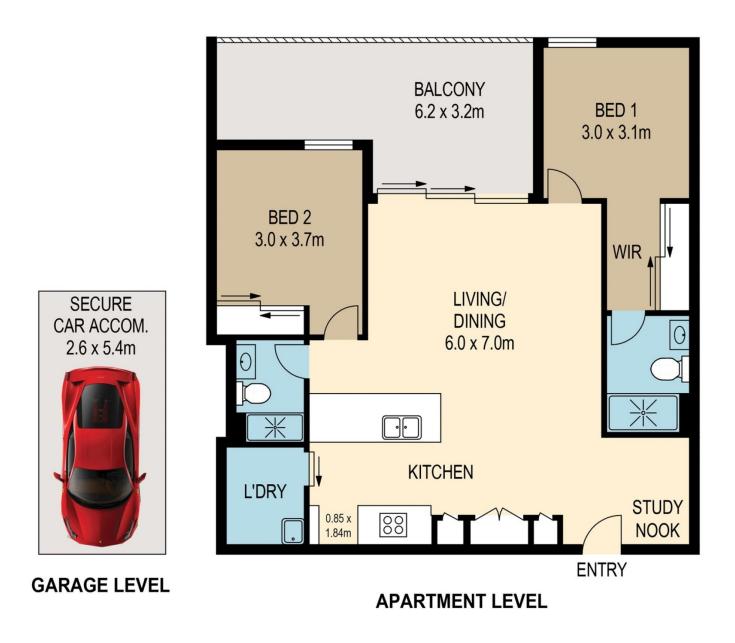

## 21305/19 Wilson Street West End QLD

Just Wow! Sitting on the 13th floor of Building 1 "Lexington" in the infamous "West Village" sits this gorgeous, larger than most in the complex, 2 bedroom + Study Nook, 2 bathroom unit, and 1 dedicated car space, offering luxurious fixtures and fittings, a 17m2 balcony, and you can choose to rent with or without car accommodation.